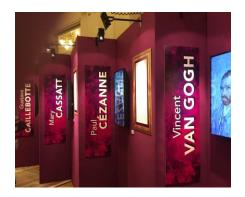

The exhibition "Levallois at the time of the Impressionists" presented in this frame is a remarkable success: composed of several universes, it presents the birth and the characteristics of this innovative artistic movement - with focus on the island of the Grande Jatte - while showing the singularities of this changing era. Between digital immersion, reconstruction of scenes evoking the atmosphere of the late 19th century and presentation of original works and documents, it is an original approach to art and history for all audiences.

## A Remarkable Exhibition...