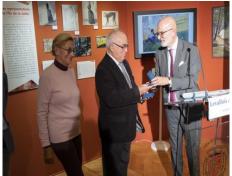

The opening, in the presence of many elected and responsible including Isabelle Balkany, Mayor of Levallois by Interim and Céline Calvez, Deputy of the fifth district of Hauts-de-Seine, gathered a very large public ... It was also the occasion, for Stéphane Decreps, Deputy Mayor, Delegate for Culture to award the city's gold medal to Georges Lucenet, Vice-President and General Delegate of Impressionisms Routes and also to distinguish the Eau & Lumière Association, administrative support of the Impressionist Routes, Cultural Itinerary of the Council of Europe