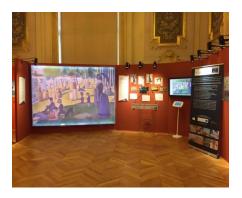

The exhibition "Levallois at the time of the Impressionists" presented in this frame is a remarkable success: composed of several universes, it presents the birth and the characteristics of this innovative artistic movement - with focus on the island of the Grande Jatte - while showing the singularities of this changing era. Between digital immersion, reconstruction of scenes evoking the atmosphere of the late 19th century and presentation of original works and documents, it is an original approach to art and history for all audiences.

## A Remarkable Exhibition...