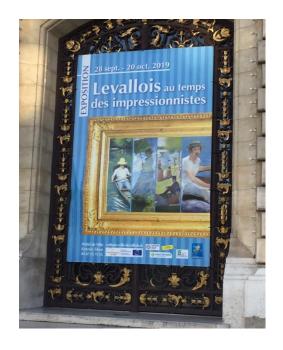

## Inauguration of the Exhibition Levallois at the time of the Impressionists

September 28-October 20, 2019 Levallois Town Hall

In 2019, the city of Levallois joined the Route des Impressionnismes Network, the new Cultural Route of the Council of Europe. Legitimately impressionist thanks to the fact that its territory encloses the island of "La Grande Jatte", which was represented by the greatest: Monet, Sisley, Van Gogh and Georges Seurat, master of pointillism, the city now intends to fully develop its heritage in this area.

The exhibition "Levallois at the time of the Impressionists" presented in this frame is a remarkable success: composed of several universes, it presents the birth and the characteristics of this innovative artistic movement - with focus on the island of the Grande Jatte - while showing the singularities of this changing era. Between digital immersion, reconstruction of scenes evoking the atmosphere of the late 19th century and presentation of original works and documents, it is an original approach to art and history for all audiences.