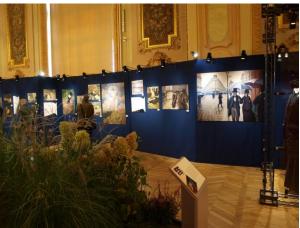

The exhibition "Levallois at the time of the Impressionists" presented in this frame is a remarkable success: composed of several universes, it presents the birth and the characteristics of this innovative artistic movement - with focus on the island of the Grande Jatte - while showing the singularities of this changing era. Between digital immersion, reconstruction of scenes evoking the atmosphere of the late 19th century and presentation of original works and documents, it is an original approach to art and history for all audiences.

## A Remarkable Exhibition...