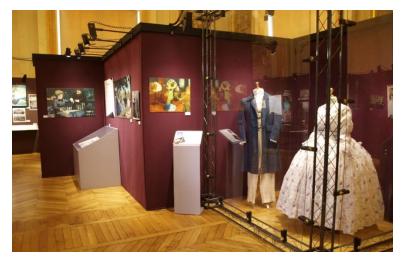

The exhibition "Levallois at the time of the Impressionists" presented in this frame is a remarkable success: composed of several universes, it presents the birth and the characteristics of this innovative artistic movement - with focus on the island of the Grande Jatte - while showing the singularities of this changing era. Between digital immersion, reconstruction of scenes evoking the atmosphere of the late 19th century and presentation of original works and documents, it is an original approach to art and history for all audiences.

## A Remarkable Exhibition...