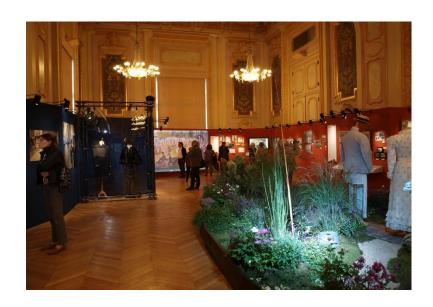

The exhibition "Levallois at the time of the Impressionists" presented in this frame is a remarkable success: composed of several universes, it presents the birth and the characteristics of this innovative artistic movement - with focus on the island of the Grande Jatte - while showing the singularities of this changing era. Between digital immersion, reconstruction of scenes evoking the atmosphere of the late 19th century and presentation of original works and documents, it is an original approach to art and history for all audiences.

## A Remarkable Exhibition...