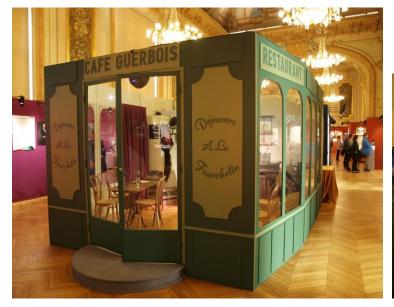

The exhibition "Levallois at the time of the Impressionists" presented in this frame is a remarkable success: composed of several universes, it presents the birth and the characteristics of this innovative artistic movement - with focus on the island of the Grande Jatte - while showing the singularities of this changing era. Between digital immersion, reconstruction of scenes evoking the atmosphere of the late 19th century and presentation of original works and documents, it is an original approach to art and history for all audiences.

## A Remarkable Exhibition...